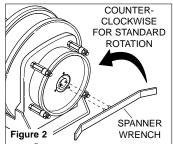

#### **INSTALLATION**

- Insure that machinery to be serviced by reel is at position closest to reel.
- Securely mount reel in desired position using 1/2"(M12) bolts. Be sure spool is aligned with cable run.
- Position optional cable guide, if reel is so equipped. See COMPONENT REFERENCE DRAWING.
- Connect free end of cable to junction box on machine or adjust cable stop so that desired length of cable extends from reel.
- 5. Remove cover plate on spring housing to expose shaft and spring hub. (See Figure 1).
- 6. Insert spanner wrench into holes in spring hub (Fig 2). Rotate wrench counterclockwise (for standard rotation). Number of 360° turns should match last digit in model number on serial plate. If model number includes an "R", reel is reverse rotation and wrench must be rotated clockwise. (See "TO DETERMINE ROTATION OF REEL" on parts drawing page.)